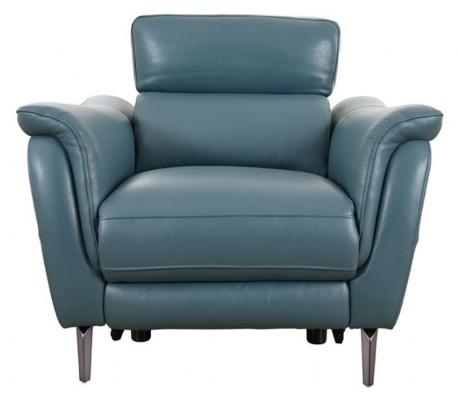

## **Arnold Power Recliner Chair**

USB port Manual ratchet headrest Power height Available in a selection of leathers Solid wood and plywood Backs and arms filled with premium quality loose fibre in fluted bags High density 2.0 polyurethane foam seat cushions wrapped in fibre Pocket spring unit Sinuous sprung suspension system - 100% steel heavy gauge interconnected no-sag springs Seat depth 56cm Seat height 48cm Maximum weight 120kg **Date:** 27 April 2024