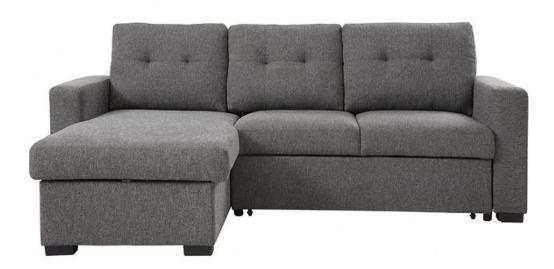

## **Brando Grey Corner Sofa bed (Reversible Chaise)**

Grey 100% polyester linen texture fabric Chaise can be placed either side Storage space under the chaise Foam seats Fibre filled back cushions Coil sprung seat supports Max weight 250KG Hardwood & Plywood frame Sleeping area: W122 x D202 x H48cm Seat height 49cm Seat depth 55/122cm 5cm clearance under the sofa

237cm(w) 95cm(h) 161cm(d) was £1555 sale £1179