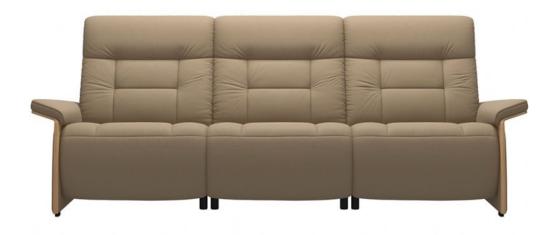

## Stressless Mary 3 Seater Sofa With 2 Power - Paloma Funghi/Oak Arms

Discover the ideal companion for your Stressless Mary 3 seater sofa in our iconic sofa. Sink into the lap of luxury with supple cushioning that greets you with a soft embrace, providing a soothing respite after even the most demanding days. With motorized adjustments available for the head, back, and leg support in all seat modules, you have the power to create your ideal seating position effortlessly. Choose between the classic appeal of upholstered armrests or opt for the sophisticated touch of wooden details, allowing you to infuse your space with your unique style. Rest easy knowing that the internal mechanism of your Stressless Mary is backed by a 10-year guarantee. This item complements the Stressless Mayfair recliner.