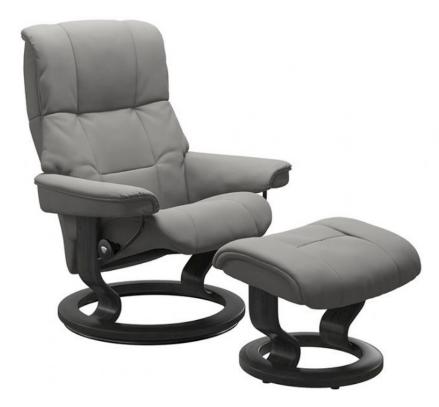

## Stressless Mayfair Medium Leather Chair & Stool Paloma Silver Grey

360° Swivel base Stool has integrated glide system that moves with your legs Ekornes Plus system - automatically adjusts the lumbar support along with the headrest to give you perfect support in any position Stressless Glide system - Glide wheels let's you adjust to the most comfortable position simply by using your body weight 10-year guarantee on the internal mechanism Seat height:42.0 cm Seat depth:48.0 cm Footstool height:38.0 cm Footstool width:55.0 cm Footstool depth:39.0 cm Shown in Paloma Silver Grey / Grey Stain