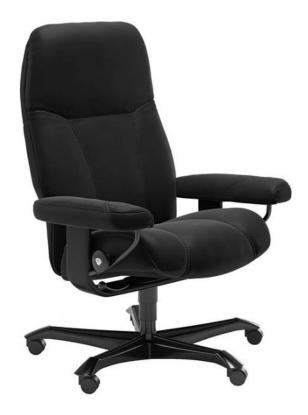

## Stressless Consul Medium Leather Office Chair Batick Black

Effortlessly rotate in any direction for complete freedom of movement. Enjoy automatic lumbar support and headrest adjustments for perfect ergonomic alignment, no matter your preferred position. Find your ideal comfort position effortlessly using the Glide wheels, adjusted with a simple shift of your body weight. Backed by a 10-year guarantee, a testament to its exceptional craftsmanship and enduring comfort.