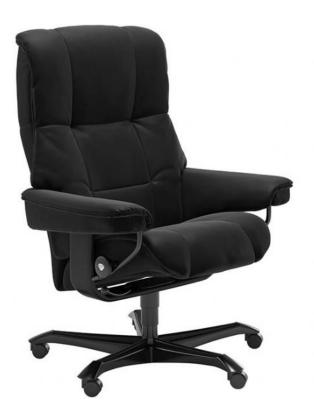

## **Stressless Mayfair Medium Leather Office Chair Paloma Black**

360° Swivel base Stool has integrated glide system that moves with your legs Ekornes Plus system - automatically adjusts the lumbar support along with the headrest to give you perfect support in any position Stressless Glide system - Glide wheels let's you adjust to the most comfortable position simply by using your body weight 10-year guarantee on the internal mechanism Black wood finish Seat height:46.0 cm Seat height max:53.0 cm Seat depth:47.0 cm Shown in Paloma - Black / Black Wood **Date:** 23 April 2024