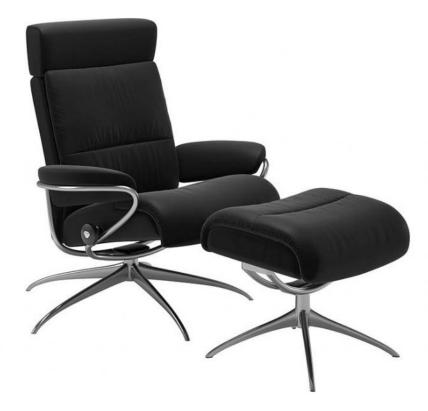

## Stressless Tokyo Adjustable Headrest Star Base Quick Ship

Effortlessly adjust your seating position by simply shifting your body weight, granting you complete control over your comfort. The chair's sitting angle adjusts in harmony with your body's every movement, providing a subtle rocking motion that enhances your overall comfort. The innovative Plus System allows the chair to follow your movements closely, delivering maximum support to your neck and lumbar region. Activate the Plus sleep function with a simple hand movement, allowing you to find the perfect position for a rejuvenating nap. \*Shown in Paloma Black and Aluminium Chrome base.