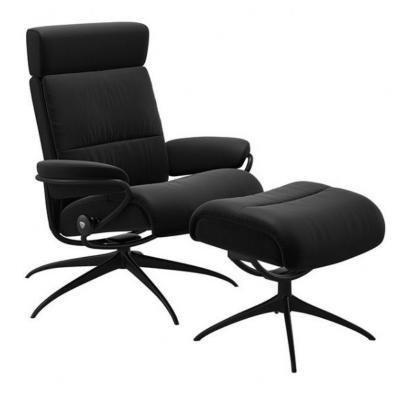

## Stressless Tokyo Adj Star Chair & Stool Paloma Black w/ Black Base

Effortlessly adjust your seating position by simply shifting your body weight, granting you complete control over your comfort. The chair's sitting angle adjusts in harmony with your body's every movement, providing a subtle rocking motion that enhances your overall comfort. The innovative Plus System allows the chair to follow your movements closely, delivering maximum support to your neck and lumbar region. Activate the Plus sleep function with a simple hand movement, allowing you to find the perfect position for a rejuvenating nap. \*Shown in Paloma Black and Aluminium Black base.