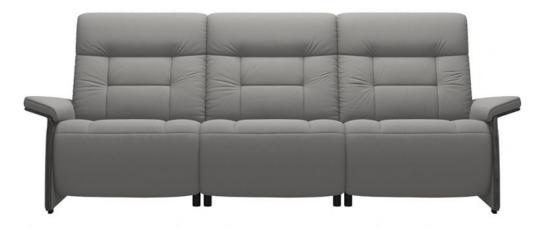

## Stressless Mary 3 Seater With 2 Power Paloma Silver Grey/Grey Arms

Discover the ideal companion for your Stressless Mary 3 seater sofa in our iconic sofa. Sink into the lap of luxury with supple cushioning that greets you with a soft embrace, providing a soothing respite after even the most demanding days. With motorized adjustments available for the head, back, and leg support in all seat modules, you have the power to create your ideal seating position effortlessly. Choose between the classic appeal of upholstered armrests or opt for the sophisticated touch of wooden details, allowing you to infuse your space with your unique style. Rest easy knowing that the internal mechanism of your Stressless Mary is backed by a 10-year guarantee. This item complements the Stressless Mayfair recliner.