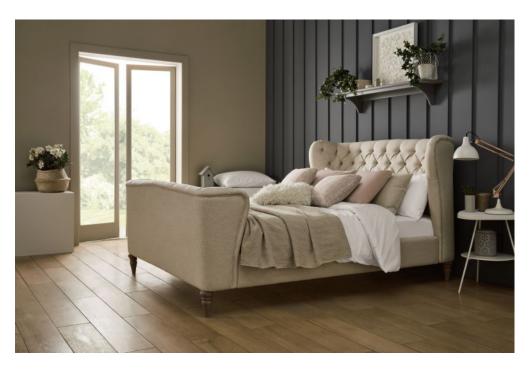

## Cheltenham 4'6 Double Bedframe

Handmade in Britain Pre-assembled wooden slats Power-coated steel frame with sprung beech wood slats Central support rail for additional stability All wood used comes from some of best managed sources in Europe Slatted frame sits on adjustable brackets so you can customise the height to your liking Solid wooden feet in a choice of finishes Available in a selection of contemporary fabrics