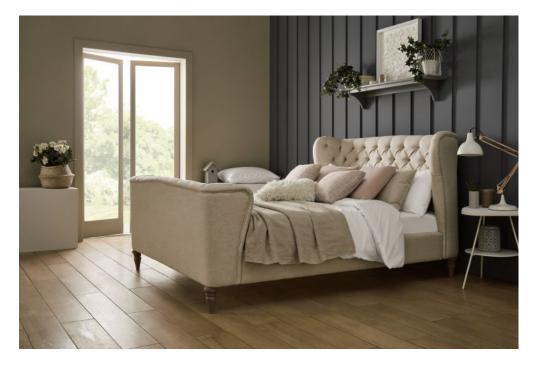

## **Cheltenham 6'0 Super King Bedframe**

Handmade in Britain Pre-assembled wooden slats Power-coated steel frame with sprung beech wood slats Central support rail for additional stability All wood used comes from some of best managed sources in Europe Slatted frame sits on adjustable brackets so you can customise the height to your liking Solid wooden feet in a choice of finishes Available in a selection of contemporary fabrics Feet shown in Walnut **Date:** 19 April 2024