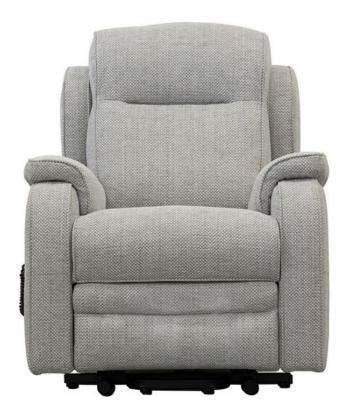

## Parker Knoll Boston Lift and Rise Double Power Chair

Handmade in Britain by expert craftsmen 25 year frame and frame assembly guarantee Dual motor - back and footrest can be operated independently Foam seat interiors Inset piping detail Spring loaded footrest Easy to use quick release handset with reset function Option of left-hand or right-hand operating handset Two large pockets for handset storage Battery back-up Available in a wide selection of fabrics and leathers Full recline 163cm Seat height 50cm Seat width 44cm Seat depth 53cm Arm height 65cm Y ou may be eligible for VAT relief on this product if you are currently chronically sick or disabled. Please visit our showrooms or call 0333 200 1552 to find out more.