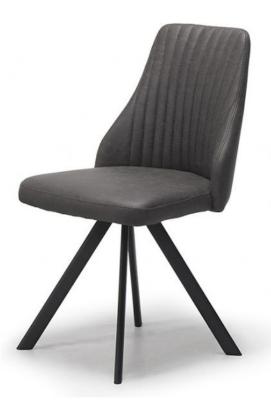

## **Dallas Dark Grey Dining Chair**

Introducing the Dallas Dark Grey Dining Chair from Lee Longlands, combining style and hygiene Features antimicrobial technology integrated into lacquers, paints, and upholstery for reduced surface bacteria Sandy black legs Offers a 90° degree swivel action in each direction with a self-return mechanism Upholstered in a leather look fabric for a sleek and contemporary appearance **Date:** 25 April 2024