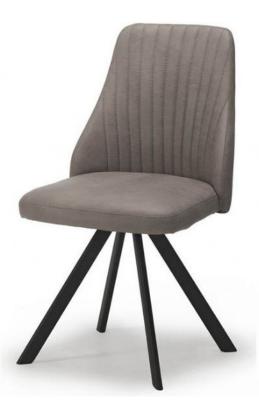

## **Dallas Light Grey Dining Chair**

Introducing the Dallas Light Grey Dining Chair from Lee Longlands, combining style and hygiene Features antimicrobial technology integrated into lacquers, paints, and upholstery for reduced surface bacteria Offers a 90° degree swivel action in each direction with a self-return mechanism Upholstered in a leather look fabric for a sleek and contemporary appearance Sturdy sandy black metal frame ensures durability and stability **Date:** 25 April 2024