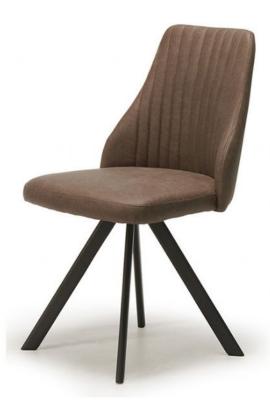

## **Dallas Brown Dining Chair**

Introducing the Dallas Brown Dining Chair from Lee Longlands, combining style and hygiene Features antimicrobial technology integrated into lacquers, paints, and upholstery for reduced surface bacteria Sandy black legs Offers a 90° degree swivel action in each direction with a self-return mechanism Upholstered in a leather look fabric for a sleek and contemporary appearance Sturdy sandy black metal frame ensures durability and stability **Date:** 19 April 2024