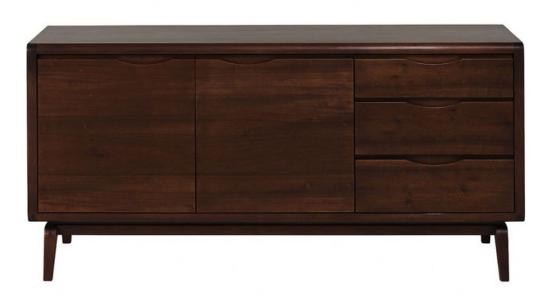

## Ercol Lugo Large Sideboard

Crafted in solid tulipwood and tulipwood veneers DK stained matt lacquer finish Mid-century Nordic design Soft close mechanisms on doors and drawers Double door cupboard Adjustable shelf Radiused frame Tapered legs Exposed tenon joints Flush doors and drawers Recessed handles scalloped into doors and drawers **Date:** 25 April 2024