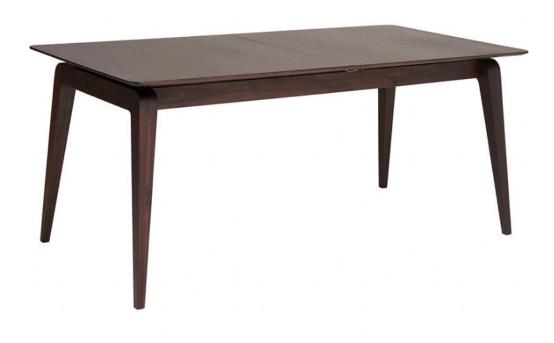

## **Ercol Lugo Medium Extending Dining Table**

Extends to 210cm Seats 6-8 Extends via reciprocating mechanism - pull one end to extend and other side opens simultaneously (extension leaf stored in table) Crafted in solid tulipwood and tulipwood veneers DK stained matt lacquer finish Mid-century Nordic design Radiused frame Tapered legs Exposed tenon joints Shadow gaps **Date:** 20 April 2024