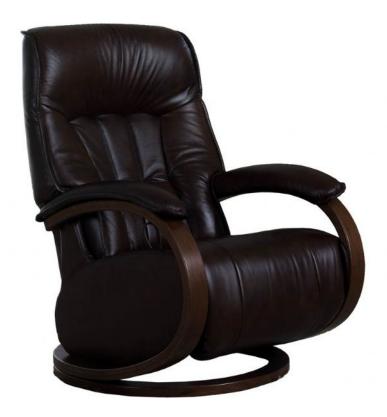

## **Himolla Mosel Maxi 2 Motor Recliner Chair**

Wide choice of leather colours / quality and fabric Wooden arm Backrest adjustment using a loop Manual simultaneous adjustment of leg rest and backrest Separate manual or electric adjustment of leg rest and backrest Manual adjustment of headrest and angle 360° swivel External battery Electric versions with a remote control Seat depth: 52 cm 2 seat widths: 51 cm 2 seat heights: 45 cm Additional elevator ring increases the seat height by 2.5 cm Matching suite Himolla Rhine 4350