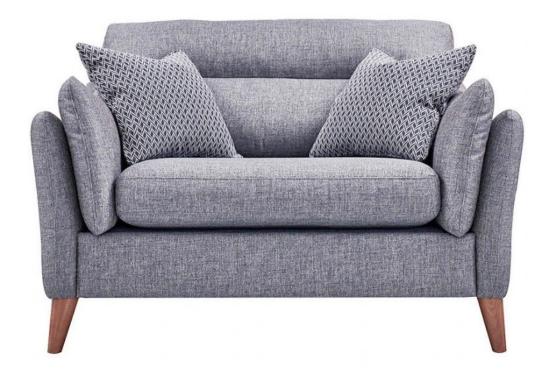

## **Amoura Fabric Cuddler Chair**

Handcrafted in the UK 15 year frame guarantee Hardwood, plywood and high density particle board frame Glued and screwed Foam armpads Foamcore Fibre topped seats Hollow pocketed fibre constructed backs Seats sprung by high gauge serpentine springs Backs supported by elasticated tensioned webbing Solid hardwood legs - available in Light, Smoke or Dark wood finish Arm height 67cm Available in a selection of fabrics, including Aqua Clean fabrics **Date:** 19 April 2024