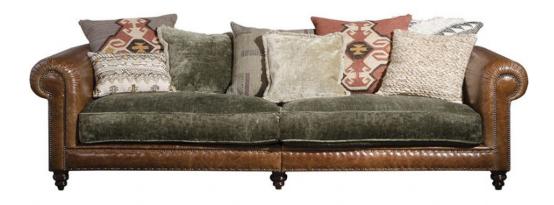

## **Tetrad - Constable Grand Sofa**

Hardwood rails with engineered MDF sections Glued and dowelled Serpentine sprung seat Feather filled comfort wrap seat cushion Super loop sprung back with foam overlay Feather filled scatters Turned hardwood legs in Dark Mahogany finish Seat cushions available in a choice of Coco Velvets Chocolate hand studding detail to front arm facing and seat front Can be split for delivery Removable sofa legs for easier delivery Shown in Galveston Bark with Coco Velvet Olive seat cushions