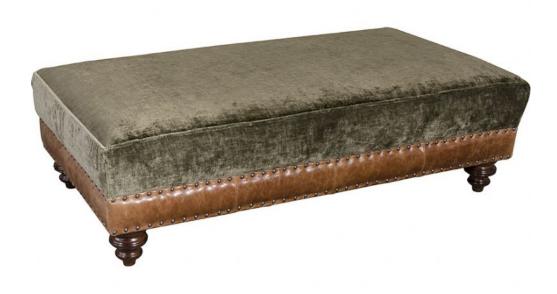

## **Tetrad - Constable Large Rectangular Stool**

Hardwood rails with engineered MDF sections Glued and dowelled Serpentine sprung seat Feather filled comfort wrap cushion Turned hardwood legs in Dark Mahogany Cushion available in a choice of Coco Velvets Chocolate hand studding detail to front arm facing and seat front Shown in Galveston Bark with Coco Velvet Olive cushion **Date:** 23 April 2024

All prices are valid at time of printing this document and measurements are subject to manufacturers alterations which may not be reflected on this specification sheet or website

122cm(w) 37cm(h) 68cm(d) was £929 sale £669