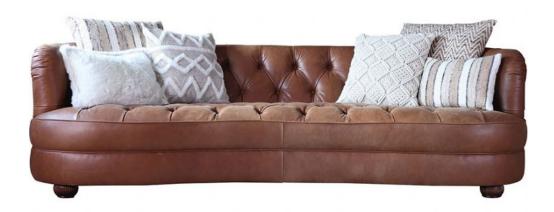

## **Tetrad Strand Grand Sofa**

Scatters not included Hardwood rails with engineered MDF sections Glued, screwed and dowelled Serpentine sprung base with foam overlay Foam covered webbed back and arms Deep button detail Hardwood feet in Dark Mahogany finish All legs removable for ease of delivery Available in all Heritage hides and fabrics Shown in Ranchfield Saddle hide **Date:** 20 April 2024