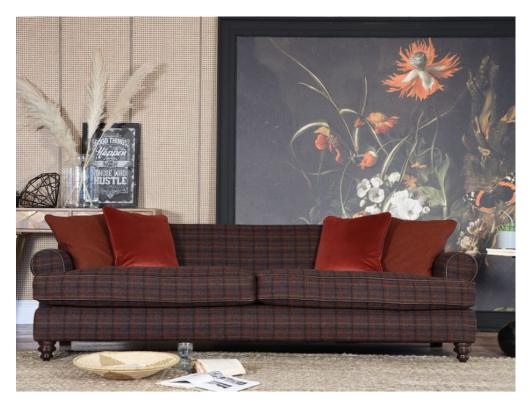

## **Tetrad Harris Tweed Nevis Grand Sofa**

Comes with two medium scatter cushions - scatters come in same fabric as body Hardwood rails with engineered MDF sections Screwed, glued, screwed and dowelled Serpentine sprung base Feather filled comfort wrap seat cushions Superloop sprung back with foam overlay Turn hardwood feet in Dark Mahogany finish Legs are removable for easier delivery Available in a wide selection of Harris Tweed fabrics Shown in Dornoch Check with Galveston Walnut piping **Date:** 23 April 2024