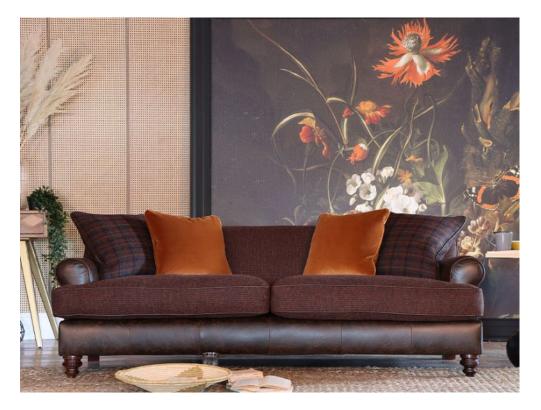

## Tetrad Harris Tweed Nevis Midi Sofa

Comes with two medium scatter cushions - scatters come in same fabric as body Hardwood rails with engineered MDF sections Screwed, glued, screwed and dowelled Serpentine sprung base Feather filled comfort wrap seat cushions Superloop sprung back with foam overlay Turn hardwood feet in Dark Mahogany finish Legs are removable for easier delivery Available in a wide selection of Harris Tweed fabrics Shown with Galveston Walnut Hide arms and front border and Moray Speckle Harris Tweed seat cushions and back **Date:** 23 April 2024