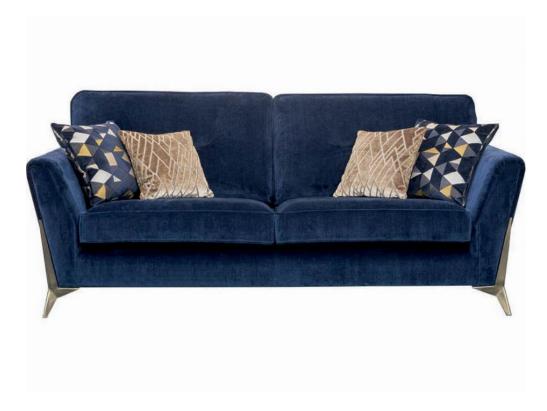

## **Eros Grand Sofa**

Made in Britain by highly skilled craftsmen 10 year structural guarantee 10 year cold cure seat cushion guarantee FSC certified wood frames, with hardwood in load-bearing areas Glued and screwed Copper wash seat springs Cold cure moulded foam seat cushions for comfort Available in a selection of contemporary fabrics Metal feet Feet available in a brush gold or polished chrome