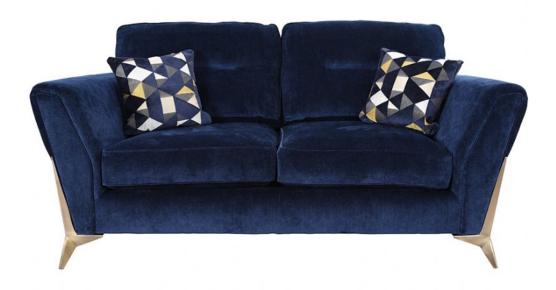

## **Eros 2 Seater Sofa**

Made in Britain by highly skilled craftsmen 10 year structural guarantee 10 year cold cure seat cushion guarantee FSC certified wood frames, with hardwood in load-bearing areas Glued and screwed Copper wash seat springs Cold cure moulded foam seat cushions for comfort Available in a selection of contemporary fabrics Metal feet Feet available in a brush gold or polished chrome **Date:** 19 April 2024