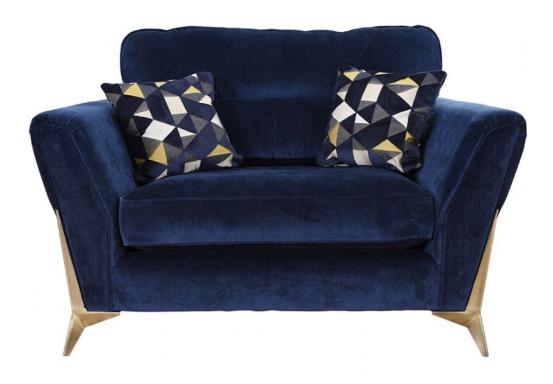

## **Eros Snuggler Chair**

Made in Britain by highly skilled craftsmen 10 year structural guarantee 10 year cold cure seat cushion guarantee FSC certified wood frames, with hardwood in load-bearing areas Glued and screwed Copper wash seat springs Cold cure moulded foam seat cushions for comfort Available in a selection of contemporary fabrics Metal feet Feet available in a brush gold or polished chrome **Date:** 26 April 2024

All prices are valid at time of printing this document and measurements are subject to manufacturers alterations which may not be reflected on this specification sheet or website

140cm(w) 96cm(h) 100cm(d) was £1369 sale from £955