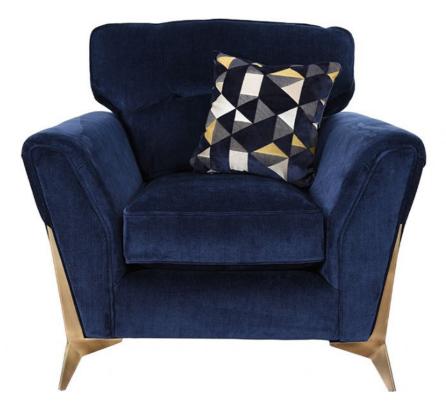

## **Eros Chair**

Made in Britain by highly skilled craftsmen 10 year structural guarantee 10 year cold cure seat cushion guarantee FSC certified wood frames, with hardwood in load-bearing areas Glued and screwed Copper wash seat springs Cold cure moulded foam seat cushions for comfort Available in a selection of contemporary fabrics Metal feet Feet available in a brush gold or polished chrome **Date:** 17 April 2024