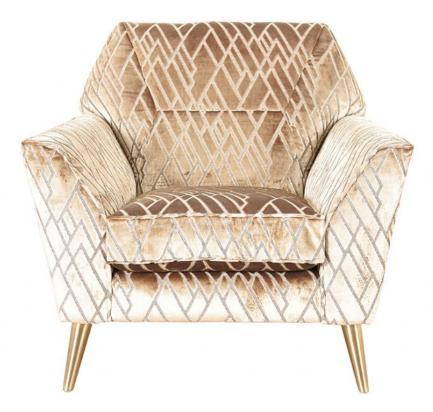

## **Eros Accent Chair**

Made in Britain by highly skilled craftsmen 10 year structural guarantee 10 year cold cure seat cushion guarantee FSC certified wood frames, with hardwood in load-bearing areas Glued and screwed Copper wash seat springs Cold cure moulded foam seat cushions for comfort Available in a selection of contemporary fabrics Metal feet Feet available in a brush gold or polished chrome **Date:** 20 April 2024