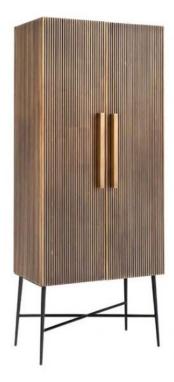

## Lima Wall Cabinet With 2 Doors

Modern Elegance: The Lima Wall Cabinet seamlessly blends vintage charm with contemporary sophistication Brass Plated Metal: Ribbed sides in a radiant gold hue add a touch of opulence to your living space Sleek Black Marble Top: The cabinet features a smooth black marble top for a bold and exquisite statement Functional Storage: Two doors open to reveal ample storage, combining style with practicality Versatile Placement: Ideal for bedrooms, living rooms, or any space where modern luxury is desired. **Date:** 20 May 2024