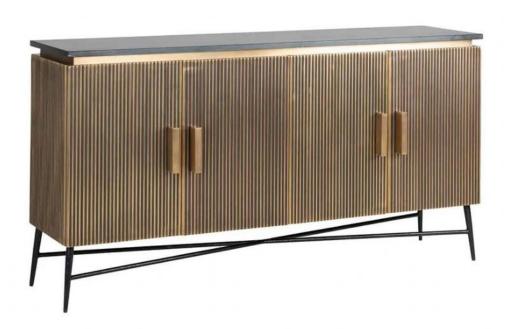

## Lima Sideboard With 4 Doors

Contemporary Design: The Lima Sideboard seamlessly blends modern elegance with vintage charm Brass Plated Metal: Ribbed sides in a radiant gold hue add opulence to your living space Sleek Black Marble Top: The sideboard features a smooth black marble top for a bold statement Spacious Storage: Four doors open to reveal ample storage, combining style with practicality Versatile Placement: Perfect for dining rooms, living rooms, or any space where luxury is a priority **Date:** 20 May 2024