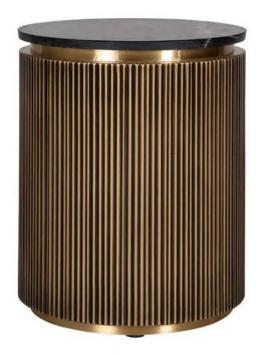

## **Lima Round Side Table**

Modern Elegance: Experience the fusion of vintage aesthetics and contemporary flair with the Lima Round Side Table Brass Plated Metal: Radiant gold-hued sides add a touch of luxury, while the black marble top exudes sophistication Versatile Design: Perfect as an accent piece or bedside table, the Lima Round Side Table elevates any corner of your living space Durable Craftsmanship: Crafted with precision and quality materials for enduring style **Date:** 18 May 2024