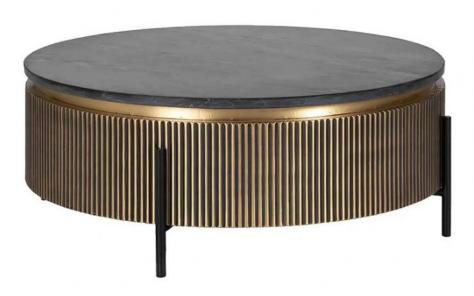

## Lima Round Coffee Table

Modern Elegance: Elevate your living space with the Lima 90cm Round Coffee Table, a harmonious blend of vintage charm and contemporary style Brass Plated Metal: The radiant gold-hued sides bring a touch of luxury, complemented by a sleek black marble top for sophistication Versatile Design: A statement piece that adds character to your space, perfect for entertaining or daily use Sturdy Construction: Crafted with precision and quality materials, ensuring enduring style and durability