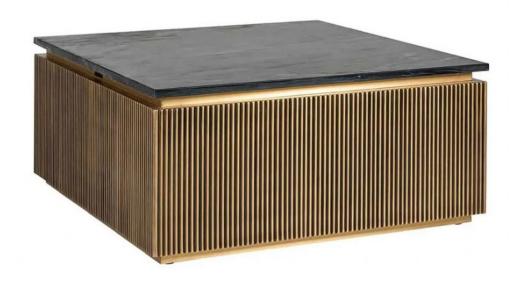

## **Lima Square Coffee Table**

Modern Sophistication: The Lima Square Coffee Table embodies a perfect fusion of vintage charm and contemporary design, creating a timeless piece for your living space Brass Plated Details: Elegant ribbed metal sides in radiant gold hues, adding a touch of luxury to your decor Sleek Black Marble Top: The table features a sleek and durable black marble top, providing both style and practicality Versatile and Bold: A statement-making addition to your living room, offering a bold and versatile surface for daily use or entertaining