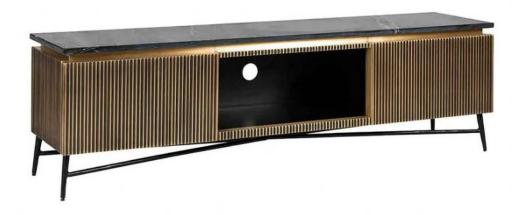

## Lima TV Sideboard

Modern Elegance: The Lima TV Sideboard showcases a harmonious blend of vintage charm and modern sophistication, adding a touch of luxury to your living space Brass Plated Metal Sides: Elegant ribbed details in radiant gold hues, creating a striking visual impact Sleek Black Marble Top: A sleek and durable black marble top not only enhances the aesthetics but also provides a practical surface Ample Storage: Featuring four doors, this sideboard offers spacious storage for your entertainment essentials, keeping your space organised