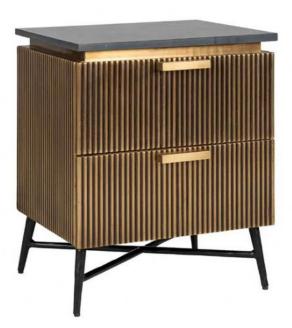

## Lima 2 Drawer Bedside Table

Contemporary Design: The Lima 2 Drawer Bedside Table is a testament to modern luxury, featuring a contemporary design that elevates your bedroom decor Ribbed Brass Plated Metal: Elegant ribbed details in radiant gold hues, adding a touch of sophistication Black Marble Top: A sleek and durable black marble top enhances the bedside table's aesthetics while providing a practical surface Ample Storage: Two spacious drawers offer convenient storage for your bedtime essentials **Date:** 20 May 2024