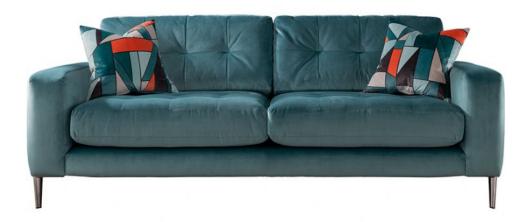

## Milazzo Large Sofa

Made in Britain A traditional hardwood construction, pinned, screwed and glued A modern chunky arm profile, upholstered with foam Hand tensioned elastic webbing covered with foam Traditional sinuous zig-zag springs covered with foam Seat cushions are foam filled for comfort and support Back cushions include high quality foam for the ultimate relaxation Shown in Lumino Mineral with with Chrome Legs \*Scatters are 100% duck feather added at a additional cost **Date:** 27 April 2024