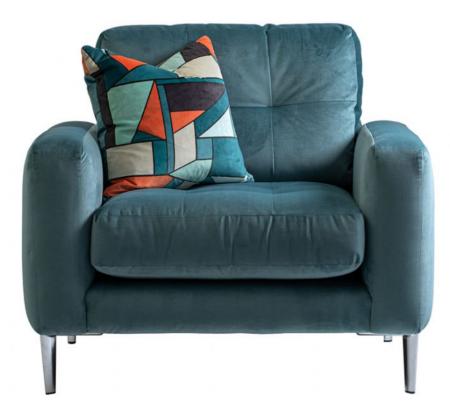

## Milazzo Chair

Made in Britain A traditional hardwood construction, pinned, screwed and glued A modern chunky arm profile, upholstered with foam Hand tensioned elastic webbing covered with foam Traditional sinuous zig-zag springs covered with foam Seat cushion is foam filled for comfort and support Back cushion includes high quality foam for the ultimate relaxation Shown in Lumino Mineral with Chrome Legs \*Scatters are 100% duck feather added at a additional cost **Date:** 16 April 2024