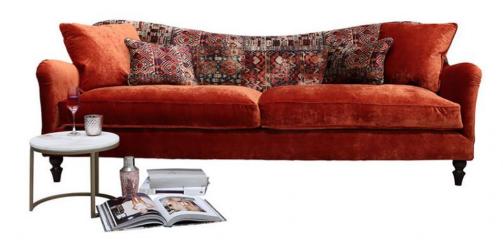

## Spink & Edgar Tiffany Sofas 1.5 Seater Sofa

Scatter cushions available as optional extras Hardwood rails including engineered MDF sections Glued and dowelled Serpentine springs in seating base and backs with a foam overlay Spink and Edgar Pocket sprung core technology Feather filled comfort wrap seat cushions Turned Ash hardwood legs, available in Grey or Brown finish Shown in **Date:** 19 May 2024

All prices are valid at time of printing this document and measurements are subject to manufacturers alterations which may not be reflected on this specification sheet or website

174cm(w) 88cm(h) 97cm(d) was £2315 sale from £2039