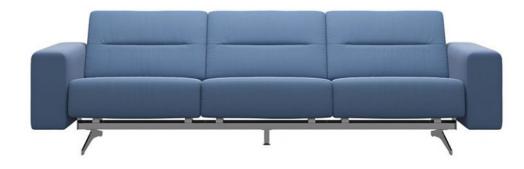

## Stressless Stella 3 Seater Sofa

Stressless Stella's soft and generous cushioning ensures your comfort is prioritized. The BalanceAdapt mechanism, complete with a locking function, ensures the sofa adjusts to your body's every move, promising unrivalled comfort. Stella's modular construction, paired with a choice of two arm styles, a variety of leathers and fabrics, and your selection of metal leg colour (matte black as standard). Embrace worry-free relaxation, as Stressless offers a 10-year guarantee on the internal mechanism. \*Shown in Batick Lazuli Blue w/ polished legs and S1 arms.