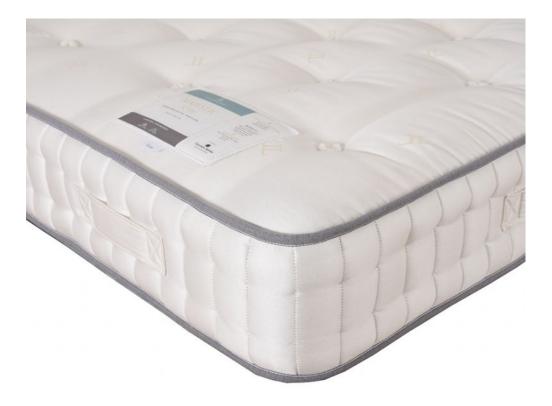

## Harrison Majestic 5750 4'6 Double Mattress

Handmade in the UK Mattress is foam-free and glue-free. Mattress contains sustainable natural fillings including; wool viscose blend, natural wool blend and natural cotton blend Cortec quad spring system Dual layers of HD 2500 micro springs Double side-stitching, ensuring the sides of the mattress stay strong and supportive Mattress contains 5750 springs\* Seasonal turn mattress, which keeps you cool in the summer and warm in the winter \*Based on 5'0 king size **Date:** 17 April 2024