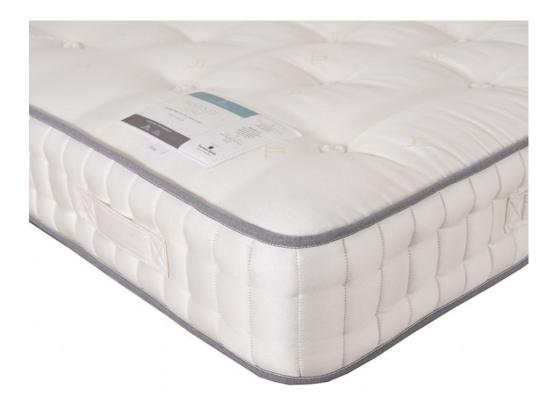

## Harrison Majestic 5750 6'0 Super King Zip & Link Mattress

Handmade in the UK Mattress is foam-free and glue-free. Mattress contains sustainable natural fillings including; wool viscose blend, natural wool blend and natural cotton blend Cortec quad spring system Dual layers of HD 2500 micro springs Double side-stitching, ensuring the sides of the mattress stay strong and supportive Mattress contains 5750 springs\* Seasonal turn mattress, which keeps you cool in the summer and warm in the winter \*Based on 5'0 king size **Date:** 19 April 2024