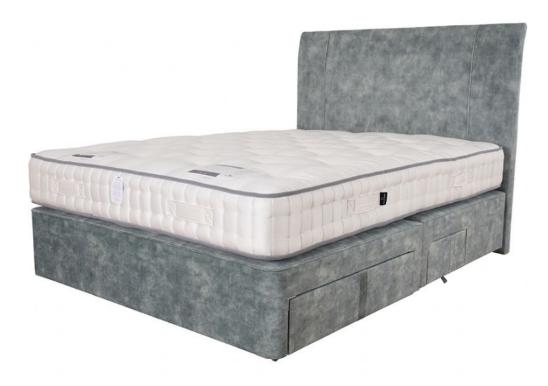

## Harrison Majestic 5750 6'0 Super King Zip & Link Divan & Mattress

Handmade in the UK Mattress is foam-free and glue-free. Mattress contains sustainable natural fillings including; wool viscose blend, natural wool blend and natural cotton blend Cortec quad spring system Dual layers of HD 2500 micro springs Double side-stitching, ensuring the sides of the mattress stay strong and supportive Padded top base Mattress contains 5750 springs\* Seasonal turn mattress, which keeps you cool in the summer and warm in the winter \*Based on 5'0 king size Headboard not included