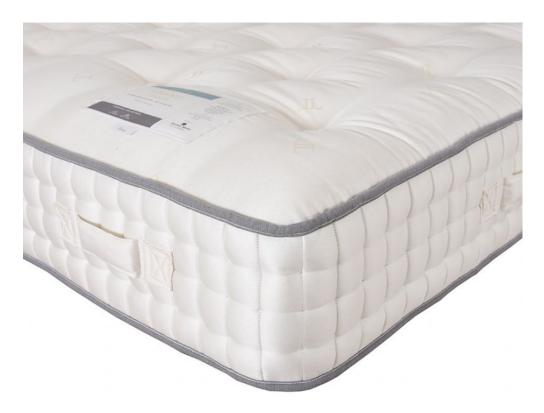

## Harrison Grand 20000 4'6 Double Mattress

Handmade in the UK Mattress is foam-free and glue-free. Mattress contains sustainable natural fillings including; wool viscose blend, natural wool & mohair blend and Egyptian cotton, hemp & flax blend Cortec Revolution spring system Dual layers of HD 5000 & HD 4000 micro springs Light weight pocket springs Depth 25cm Triple side-stitching, ensuring the sides of the mattress stay strong and supportive Mattress contains 19,000 springs\* Seasonal turn mattress, which keeps you cool in the summer and warm in the winter \*Based on 5'0 king size Grey piping on all mattresses