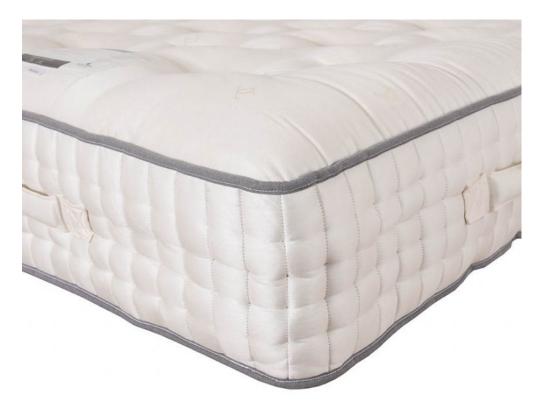

## Harrison Royale 25,000 4'6 Double Mattress

Handmade in the UK Mattress is foam-free and glue-free. Mattress contains only the finest sustainable natural fillings including; wool viscose blend, Cashmere wool, silk & wool blend, Egyptian cotton and mohair & flax blend. Cortec Revolution 100% recyclable pocket spring system Dual layers of HD 5000, HD 4000 & HD 2500 micro springs Quadruple side-stitching, ensuring the sides of the mattress stay strong and supportive Mattress contains 24,000 springs\* Seasonal turn mattress, which keeps you cool in the summer and warm in the winter \*Based on 5'0 king size **Date:** 25 April 2024