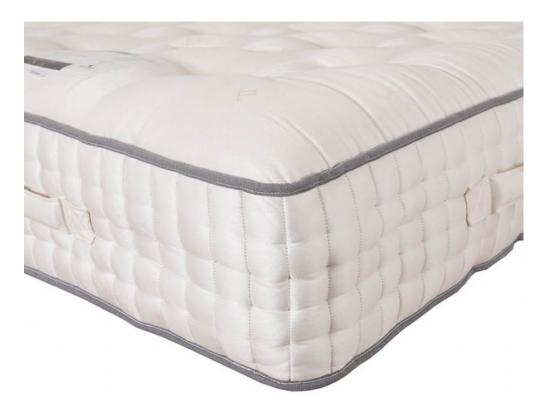

## Harrison Royale 25,000 6'0 Super King Zip & Link Mattress

Handmade in the UK Mattress is foam-free and glue-free. Mattress contains only the finest sustainable natural fillings including; wool viscose blend, Cashmere wool, silk & wool blend, Egyptian cotton and mohair & flax blend. Cortec Revolution 100% recyclable pocket spring system Dual layers of HD 5000, HD 4000 & HD 2500 micro springs Quadruple side-stitching, ensuring the sides of the mattress stay strong and supportive Mattress contains 24,000 springs\* Seasonal turn mattress, which keeps you cool in the summer and warm in the winter \*Based on 5'0 king size **Date:** 26 April 2024