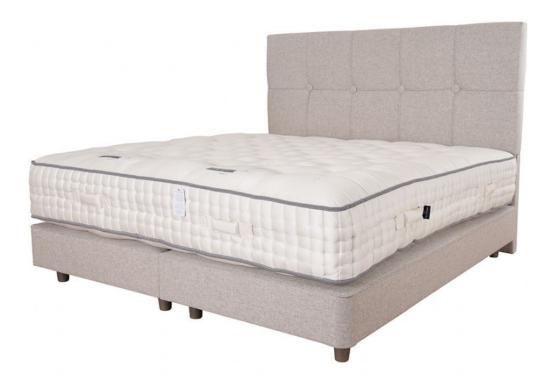

## Harrison Royale 25,000 3'0 Single Shallow Divan & Mattress

Handmade in the UK True edge base - with 1000 springs\* Shallow divan base available in a choice of fabrics. Mattress and divan are foam-free and glue-free. Mattress contains only the finest sustainable natural fillings including; wool viscose blend, Cashmere wool, silk & wool blend, Egyptian cotton and mohair & flax blend. Cortec Revolution 100% recyclable pocket spring system Dual layers of HD 5000, HD 4000 & HD 2500 micro springs Quadruple side-stitching, ensuring the sides of the mattress stay strong and supportive Mattress contains 24,000 springs\* Seasonal turn mattress, which keeps you cool in the summer and warm in the winter \*Based on 5'0 king size