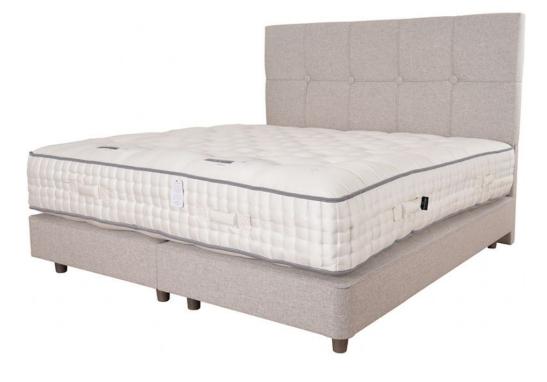

## Harrison Royale 25,000 4'6 Double Shallow Divan & Mattress

Handmade in the UK True edge base - with 1000 springs\* Shallow divan base available in a choice of fabrics. Mattress and divan are foam-free and glue-free. Mattress contains only the finest sustainable natural fillings including; wool viscose blend, Cashmere wool, silk & wool blend, Egyptian cotton and mohair & flax blend. Cortec Revolution 100% recyclable pocket spring system Dual layers of HD 5000, HD 4000 & HD 2500 micro springs Quadruple side-stitching, ensuring the sides of the mattress stay strong and supportive Mattress contains 24,000 springs\* Seasonal turn mattress, which keeps you cool in the summer and warm in the winter \*Based on 5'0 king size **Date:** 20 April 2024