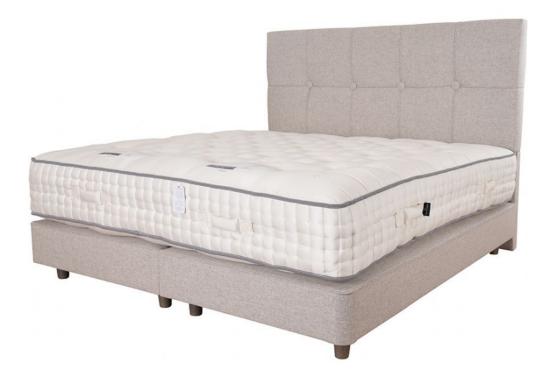

## Harrison Royale 25,000 6'0 Super King Shallow Divan & Mattress

Handmade in the UK True edge base - with 1000 springs\* Shallow divan base available in a choice of fabrics. Mattress and divan are foam-free and glue-free. Mattress contains only the finest sustainable natural fillings including; wool viscose blend, Cashmere wool, silk & wool blend, Egyptian cotton and mohair & flax blend. Cortec Revolution 100% recyclable pocket spring system Dual layers of HD 5000, HD 4000 & HD 2500 micro springs Quadruple side-stitching, ensuring the sides of the mattress stay strong and supportive Mattress contains 24,000 springs\* Seasonal turn mattress, which keeps you cool in the summer and warm in the winter \*Based on 5'0 king size