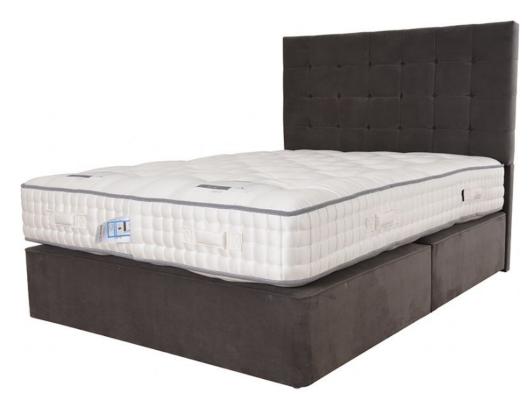

## Harrison Grand 20000 4'6 Double Divan & Mattress

Handmade in the UK Mattress is foam-free and glue-free. Mattress contains sustainable natural fillings including; wool viscose blend, natural wool & mohair blend and Egyptian cotton, hemp & flax blend Cortec Revolution spring system Dual layers of HD 5000 & HD 4000 micro springs Light weight pocket springs Depth 25cm Triple side-stitching, ensuring the sides of the mattress stay strong and supportive Mattress contains 19,000 springs\* Seasonal turn mattress, which keeps you cool in the summer and warm in the winter True edge 1000 spring\* divan base Large choice of fabrics available in store or over the phone \*Based on 5'0 king size Headboard not included / Grey piping on all mattresses **Date:** 26 April 2024